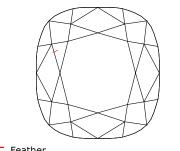

#### **Stone Information**

| (1) Antique Cushion Brilliant Diamond |                          | <b>2.39</b> ctw |
|---------------------------------------|--------------------------|-----------------|
| Measurements                          | 8.30mm X 7.80mm X 5.39mm |                 |
| Clarity                               | VS1                      |                 |
| Color                                 | M                        |                 |
| Cut                                   | Good                     |                 |

Depth 69.1% Table 50% Girdle Obscured by mounting.

Culet Large Polish/Symmetry Very Good/Good

Fluorescence Faint Blue Comment(s) Diamond plotted below.

(4) Round Single Cut Diamond

0.06 ctw

| Measurements | 1.50mm-1.60mm X 1.00mm |  |
|--------------|------------------------|--|
| Clarity      | VS1 - VS2              |  |
| Color        | F - G                  |  |
| Cut          | Good                   |  |
|              |                        |  |

#### **Diamond Identification Plot**