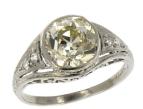

#### (1) Ladies Platinum Diamond Ring

Circa 1920s ring is centered with one (1) antique cushion brilliant cut diamond set into a bezel. The shoulders features a pierced design, bordered with milgrain edging and accented with two (2), bead set, round single cut diamonds on each side. The top face of the shank features engraved wheat motifs. The ring measures 9.6mm at the top, rises 5.7mm above the finger, tapering to 1.6mm wide and 0.9mm thick at the base of the shank.

## **Photograph**