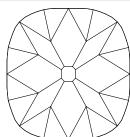

#### **Stone Information**

| (1) Antique Cushion Brilliant Diamond |                          | <b>2.39</b> ctw |
|---------------------------------------|--------------------------|-----------------|
| Measurements                          | 8.30mm X 7.80mm X 5.39mm |                 |
| Clarity                               | VS1                      |                 |
| Color                                 | M                        |                 |
| Cut                                   | Good                     |                 |

Depth 69.1% Table 50% Girdle Obscured by mounting.

Culet Large Polish/Symmetry Very Good/Good

Fluorescence Faint Blue Comment(s) Diamond plotted below.

(4) Round Single Cut Diamond

0.06 ctw

| Measurements | 1.50mm-1.60mm X 1.00mm |  |
|--------------|------------------------|--|
| Clarity      | VS1 - VS2              |  |
| Color        | F - G                  |  |
| Cut          | Good                   |  |
|              |                        |  |

#### **Diamond Identification Plot**