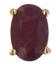

## (1) Ladies 14K Yellow Gold Ruby Earrings

The stud style earrings each feature an oval mixed cut ruby in a four-prong basket setting. The earrings measure 6.2mm long by 4.7mm wide and 4.6mm deep, finished with posts and friction nut backs.

#### **Stone Information**

(2) Oval Mixed Cut Natural Ruby Corundum

Measurements
6.25mm X 4.20mm (Average)

Measurements 6.25mm X 4.20mm (Average)

Clarity Moderately Included (MI1)

Hue slightly purplish-Red

Tone/Saturation Medium Dark/Strong

Gemstone(s) Total Weight...... 1.48 ctw