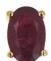

## (1) Ladies 14K Yellow Gold Ruby Earrings

The stud style earrings each feature an oval mixed cut ruby in a four-prong basket setting. The earrings measure 6.2mm long by 4.7mm wide and 4.6mm deep, finished with posts and friction nut backs.

### **Item Details**

Metal Verified Acid Item Weight: 1.21 g
Finish: Bright polish Condition: Very Good

Manufactured: Cast & assembled