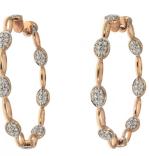

### (1) Pair 14K Rose Gold Diamond Earrings

The inside/out style pierced hoop earrings each feature eight (8) oval shaped stations each pave' set with six (6) round brilliant cut diamonds. The earring measure 40mm in diameter and 4mm wide.

### **Stone Information**

| (96) Round Brilliant Diamond |                        | 1.00 ctw |
|------------------------------|------------------------|----------|
| Measurements                 | 1.30mm-1.40mm X 0.85mm |          |
| Clarity                      | SI1 - SI2              |          |
| Color                        | G - H                  |          |
| Cut                          | Good                   |          |
| Gemstone(s) Total Weight     |                        | 1.00 ctw |

### **Item Details**

| Metal Verified | Stamped          |
|----------------|------------------|
| Finish:        | Bright polish    |
| Manufactured:  | Cast & assembled |

Item Weight: 7.45 g Condition: Excellent