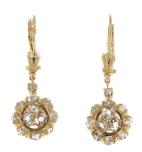

# (1) Ladies 14K Yellow Gold Diamond Earrings

The Georgian earrings feature a circle design, prong set with eleven (11) old mine/rose cut diamonds. The top of the earring is prong set with one (1) old mine/rose cut diamond. The earrings measure 35.0mm long, including the leaver style backs, by 12.3mm wide.

#### **Stone Information**

| (24) Old Mine/ Rose Cut Diamond |               | <b>1.20</b> ctw |
|---------------------------------|---------------|-----------------|
| Measurements                    | 2.00mm-3.00mm |                 |
| Clarity                         | SI2 - I1      |                 |
| Color                           | G - H         |                 |
| Cut                             | Poor          |                 |

#### **Item Details**

Metal Verified Acid Item Weight: 5.62 g
Finish: Bright polish Condition: Very Good

Manufactured: Hand assembled