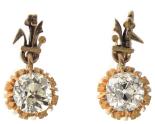

#### (1) Ladies 14K Yellow Gold Diamond Earrings

Circa early 1900s earrings feature a hand engraved floral design. Hanging from the earring is an eight-prong set old mine cut diamond. The earrings measure 20.4mm long by 9.8mm wide finished with pierced kidney wires.

## **Stone Information**

| (1) Old Mine Cut Diamond |                               | 1.50 ctw |
|--------------------------|-------------------------------|----------|
| Measurements             | 7.03mm X 6.65mm X 4.71mm      |          |
| Clarity                  | SI2                           |          |
| Color                    | J                             |          |
| Cut                      | Fair                          |          |
| Depth                    | 68.6%                         |          |
| Table                    | 48%                           |          |
| Girdle                   | Extremely Thin-Medium, Froste | d        |
| Culet                    | Large                         |          |
| Polish/Symmetry          | Good/Good                     |          |
| Fluorescence             | Faint Blue                    |          |

#### (1) Old Mine Cut Diamond

1.44 ctw

| Measurements    | 6.84mm X 6.59mm X 4.69mm  |
|-----------------|---------------------------|
| Clarity         | 1                         |
| Color           | Н                         |
| Cut             | Fair                      |
| Depth           | 69.8%                     |
| Table           | 49%                       |
| Girdle          | Very Thin-Medium, Frosted |
| Culet           | Very Large                |
| Polish/Symmetry | Good/Good                 |
| Fluorescence    | Faint White               |
|                 |                           |