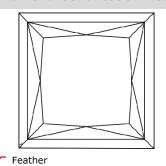

# **Stone Information**

| (1) Princess Cut Diamond |                                | 1.71 ctw |
|--------------------------|--------------------------------|----------|
| Measurements             | 6.50mm X 6.35mm X 4.82mm       |          |
| Clarity                  | VS1                            |          |
| Color                    | I                              |          |
| Cut                      | Very Good                      |          |
| Depth                    | 75.9%                          |          |
| Table                    | 68%                            |          |
| Girdle                   | Polished, Slightly thick-thick |          |
| Culet                    | None                           |          |
| Polish/Symmetry          | Very Good/Good                 |          |
| Fluorescence             | None                           |          |
| Comment(s)               | GIA Report No. 13774791        |          |
|                          | Diamond plotted below.         |          |
| Gemstone(s) Total Weight |                                | 1.71 ctw |

#### **Diamond Identification Plot**

K

Ε

Y 🔨 Natural