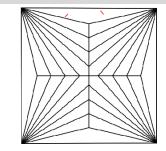

# **Stone Information**

| (1) Princess Cut Diamond |                                | 1.71 ctw |
|--------------------------|--------------------------------|----------|
| Measurements             | 6.50mm X 6.35mm X 4.82mm       |          |
| Clarity                  | VS1                            |          |
| Color                    | I                              |          |
| Cut                      | Very Good                      |          |
| Depth                    | 75.9%                          |          |
| Table                    | 68%                            |          |
| Girdle                   | Polished, Slightly thick-thick |          |
| Culet                    | None                           |          |
| Polish/Symmetry          | Very Good/Good                 |          |
| Fluorescence             | None                           |          |
| Comment(s)               | GIA Report No. 13774791        |          |
|                          | Diamond plotted below.         |          |
| Gemstone(s) Total Weight |                                | 1.71 ctw |

#### **Diamond Identification Plot**

K

Ε

Y 🔨 Natural