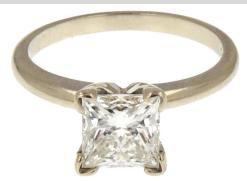

## (1) Ladies 14K White Gold Diamond Ring

The solitaire style engagement ring is centered with princess cut diamond that is set into a head with four-chevron tips. The ring measures 2.4 mm wide at the top of the shoulders, rises 7.4 mm above the finger, tapering to 1.7 mm wide and 1.3 mm thick at the base of the shank.

# **Stone Information**

| (1) Princess Cut Diamond |                                | 1.71 ctw |
|--------------------------|--------------------------------|----------|
| Measurements             | 6.50mm X 6.35mm X 4.82mm       |          |
| Clarity                  | VS1                            |          |
| Color                    | I                              |          |
| Cut                      | Very Good                      |          |
| Depth                    | 75.9%                          |          |
| Table                    | 68%                            |          |
| Girdle                   | Polished, Slightly thick-thick |          |
| Culet                    | None                           |          |
| Polish/Symmetry          | Very Good/Good                 |          |
| Fluorescence             | None                           |          |
| Comment(s)               | GIA Report No. 13774791        |          |
|                          | Diamond plotted below.         |          |
| Gemstone(s) Total Weight |                                | 1.71 ctw |