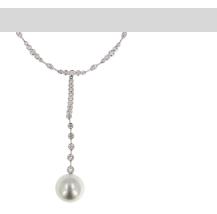

#### (1) Ladies 18K White Gold Pearl & Diamond Necklace

The lavalier style necklace features a 15 inch long fancy link neck chain accented with one hundred twelve (112), bead/bezel set, round brilliant cut diamonds. The center of the necklace features a 2 inch long dangle accented with fourteen (14), bezel/partially bezel set, round brilliant cut diamonds and one (1), post set, cultured South Sea pearl. The necklace is finished with a box style clasp with fold-over safety. Stamped 750 D4.63

| Stone Information                  |                   |            |
|------------------------------------|-------------------|------------|
| (1) Round Cultured South Sea Pearl |                   | 26.35 ctw  |
| Measurements                       | 15.40mm - 15.60mm |            |
| Body Color                         | White             |            |
| Overtone                           | Silver            |            |
| Surface                            | Clean             |            |
| Luster                             | Very Good         |            |
| Nacre                              | Acceptable        |            |
| (126) Round Brilliant Diamond      |                   | 4.63 ctw   |
| Measurements                       | 1.70mm - 3.00mm   |            |
| Clarity                            | SI1-SI2           |            |
| Color                              | F-G               |            |
| Cut                                | Very Good         |            |
| Compton (1) Total 11(1) - 14       |                   | 20.09 atur |